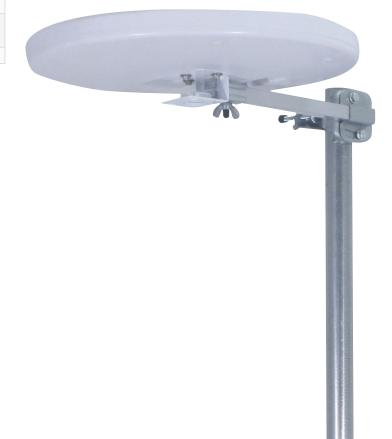

## Digital TV Marine and Caravan Omnidirectional Antenna VHF/UHF (6-12)(28-51) 01MM-SL01

The 01MM-SL01 is an excellent choice for an omnidirectional amplified antenna for caravan/boat or apartment TV setups. It easily receives channels 6 to 12 and 28 to 51, producing crisp picture quality and featuring a 694MHz low pass filter to help eliminate 4G/5G (LTE) interference. In addition, the SL01 antenna is fully encased in a plastic radome cover and comes with stainless steel fittings for superior corrosion resistance.

## **Features and Benefits**

- » Suitable for caravan, marine and apartments
- » Omnidirectional amplified antenna 20dB gain
- » Fully encased plastic outer with stainless steel fittings to protect against corrosion
- » 694MHz low pass filter > 40dB attenuation at 750MHz to eliminate 4G/5G (LTE) interference