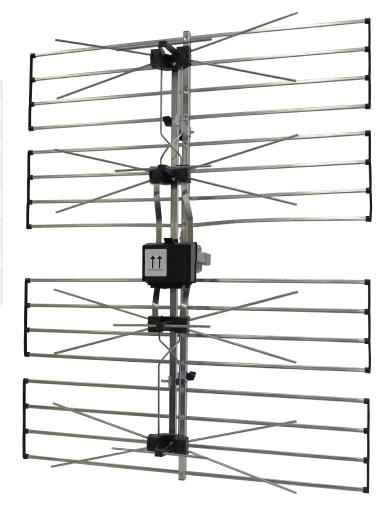

## Phased Array 'F' Type Digital TV Antenna UHF (28-51) (Single Pack) 02MM-EE06A-1

The EE06A-1 is a single pack of the original, leading UHF Phased Array Antenna in our market for DVB-T reception. German-made from high-grade materials and components, the EEO6A-1 features a built-in 4G/5G (LTE) 694MHz low pass filter to help eliminate unwanted frequencies and interference. Designed for use in horizontal and vertical polarities, it also features a tilt bracket to allow for optimal tuning, making it the perfect selection for coastal regions.

## **Features and Benefits**

- » 694MHz low pass 4G/5G LTE filter
- » Equivalent 40 element phased array style
- » Made in Germany
- » 13.5dB maximum gain
- » Receives UHF channels 28-51

**02MM-EE06A-1 Specifications** 

| Elements                 |       | 20           |
|--------------------------|-------|--------------|
| Band                     |       | UHF          |
| Channels                 |       | (28-51)      |
| Maximum Gain             |       | 13.5dB       |
| Half Power Beam          |       | 46°          |
| Width Horizontal         |       |              |
| Half Power Beam          |       | 27°          |
| Width Vertical           |       |              |
| Wind Loading Horizontal/ |       | 107N         |
| Vertical                 |       |              |
| Balun Type               |       | 'F' Type PCB |
| Packing Type/Unit        | Inner | 1            |
|                          | Outer | 2            |