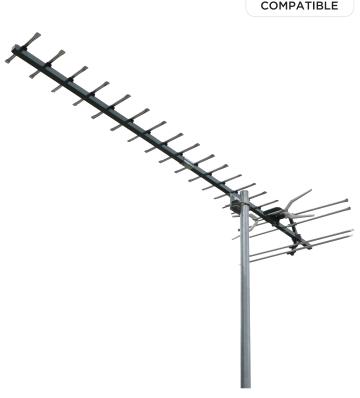

## Digital TV Antenna with 4G/5G Filter UHF (28-51) 18 Elements 02MM-GX500

The 02MM-GX500 is a high gain UHF (Ch 28-51) Yagi style digital TV antenna featuring a built-in 50dB screened 4G/5G LTE filter. Made in Australia and constructed from high-grade aluminium with UV stable plastics, the GX500 is perfect for the tough Australian environment. The GX500 is ideal for use in metro and rural UHF broadcast zones and is suitable for horizontal and vertical installations.

## **Features and Benefits**

- » The best just got better! 02MM-GX500 comes with the Matchmaster Gold Lifetime Manufacturer Warranty
- » 694MHz low pass 4G/5G LTE filter > 50dB at 750 MHz
- » 18 element Yagi style
- » Australian made
- » 14dB maximum gain
- » Receives UHF channels 28-51