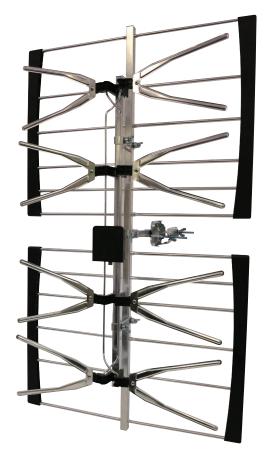

## Phased Array X Type Digital TV Antenna UHF (21-50) 36 Elements 5 Pack 02MM-MDU36-BULK

The 02MM-MDU36-BULK does a fantastic job of filtering out interference with the help of its advanced 4G/5G LTE filter. In addition, the unit can get a maximum gain of 12dB via a phased array setup, which in turn allows for optimum reception when receiving UHF Channels 28-51.

## 02MM-MDU36 Specifications

| Elements         | 36                     |
|------------------|------------------------|
| Channels         | (21-50)                |
| Frequency Range  | 470-694MHz             |
| Maximum Gain     | 12dB                   |
| Front/Back Ratio | >18dB                  |
| Balun Type       | 'F' Type PCB 4G Filter |
| Packing Unit     | Inner 1, Outer 5       |