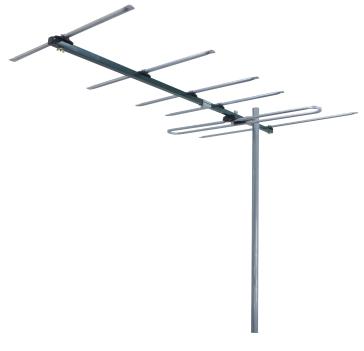

## Digital TV Antenna VHF (6-12) 6 Elements (Box) 03MM-DR3006

The O3MM-DR3006 is a six-element Yagi style antenna receiving channels 6-12 with a maximum gain of 8.1dB. The antenna features a 4G/5G LTE filter built in to help eliminate interference and deliver you the best possible pictures for your viewing. With the elements constructed from heavy-duty 12.7mm extruded aluminium tube, the DR3006 is well designed to handle the harsh Australian environment. The DR3006 is suited for most metro band three reception areas, including the reception of DAB+.

- » The best just got better! 03MM-DR3006 comes with the DigiMATCH Gold Lifetime Manufacturer Warranty
- » 6 element VHF yagi antenna
- » Receives channels 6-12
- » 4G/5G LTE 652MHz low pass filter
- » 12.7mm heavy-duty extruded elements for maximum strength and durability
- » 8.1dB maximum gain
- » Snap lock design for fast installation
- » Also available in 5 pack (03MM-DR3006P)