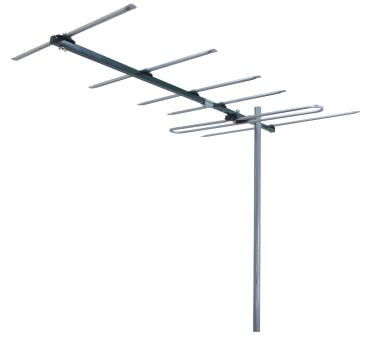

## Digital TV Antenna VHF (6-12) 6 Elements (Bag) 03MM-DR3006PB

The O3MM-DR3006PB is a six-element Yagi style antenna receiving channels 6-12 with a maximum gain of 8.1dB. The antenna features a 4G/5G LTE filter built in to help eliminate interference and deliver you the best possible pictures for your viewing. With the elements constructed from heavy-duty 12.7mm extruded aluminium tube, the DR3006PB is well designed to handle the harsh Australian environment. The DR3006PB is suited for most metro band three reception areas, including the reception of DAB+.

## Features and Benefits

- » The best just got better! 03MM-DR3006 comes with the DigiMATCH Gold Lifetime Manufacturer Warranty
- » 6 element VHF yagi antenna
- » Receives channels 6-12
- » 4G/5G LTE 652MHz low pass filter
- » 12.7mm heavy-duty extruded elements for maximum strength and durability
- » 8.1dB maximum gain
- » Snap lock design for fast installationAlso available in single pack

## 03MM-DR3006PB Specifications

| Elements         | 6         |
|------------------|-----------|
| Band             | В3        |
| Channels         | (6-12)    |
| Maximum Gain     | 8.1dB     |
| Front/Back Ratio | 16dB      |
| AV VSWR          | 1.6:1     |
| Boom Dimension   | 25 x 19mm |
| Boom Length      | 1195mm    |
| LTE/4G Filter    | 652MHz    |
| Packing Unit     | 1         |