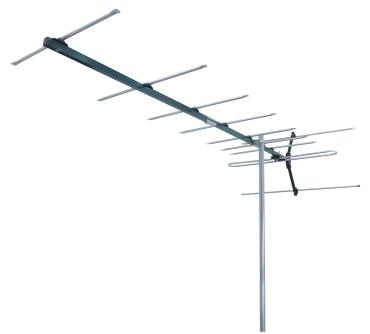

## Digital TV Antenna VHF (6-12) 10 Elements 03MM-DR3010

The 03MM-DR3010 is a ten element Yagi style antenna receiving channels 6-12 with a maximum gain of 9.5dB. The antenna features a 4G/5G LTE filter built in to help eliminate interference and deliver you the best possible pictures for your viewing. With the elements constructed from heavy-duty 12.7mm extruded aluminium tube, the DR3010 is well designed to handle the harsh Australian environment. The DR3010 is perfect for medium to longrange reception in metro or country regions for band three reception.

- » The best just got better! 03MM-DR3010 comes with the DigiMATCH Gold Lifetime Manufacturer Warranty
- » 10 element VHF yagi antenna
- » Receives channels 6-12
- » 4G/5G LTE 652MHz low pass filter
- » 12.7mm heavy-duty extruded elements for maximum strength and durability
- » 9.5dB maximum gain
- » Snap lock design for fast installation

## 03MM-DR3010 Specifications

| Elements         | 10        |
|------------------|-----------|
| Band             | B3        |
| Channels         | (6-12)    |
| Maximum Gain     | 9.5dB     |
| Front/Back Ratio | >20dB     |
| AV VSWR          | 1.5:1     |
| Boom Dimension   | 25 x 19mm |
| Boom Length      | 1845mm    |