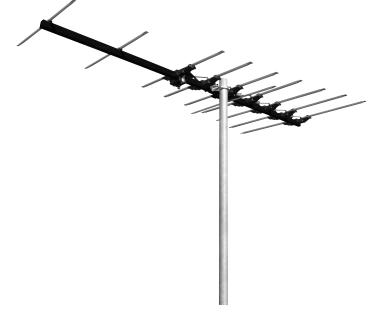

## MAGNA Black High Gain 10 Element Hybrid Digital TV Antenna VHF (6-12) with 50dB 4G/5G Filter 03MM-MB300

The MB300 MAGNA Black is a 10-element high gain VHF Log Periodic/Yagi Hybrid antenna. Featuring a black powder-coated boom, the MB300 seamlessly blends into the background of modern homes and buildings. The MB300 is an excellent choice for performance and aesthetics in one package. The MB300 also features a built-in 4G/5G filter to help prevent mobile signal interference. Australian made and fully assembled with snap-out elements ready to install.

## **Features and Benefits**

- » Featuring a newly designed black boom to help blend into today's modern builds
- » 4G/5G filtering built-in with up to 50dB rejection in 700MHz band
- » Fully assembled with snap out elements to save you on installation time
- » Typical 9dB VHF gain with 18dB front to back ratio and <2:1 VSWR
- » 12.7mm heavy-duty rolled elements for maximum strength and durability
- » Australian made for maximum quality, performance and reliability
- » Supersedes: 01MM-MAGNA25V

## **01MM-MB300** Specifications

| Elements         | 10           |
|------------------|--------------|
| Band             | B3 (VHF)     |
| Channels         | 6-12         |
| Maximum Gain     | 9dB          |
| AV VSWR          | <2:1         |
| Front/Back Ratio | 18dB         |
| Balun Type       | 'F' Type PCB |
| Boom Length      | 1520mm       |
| Width            | 845mm        |