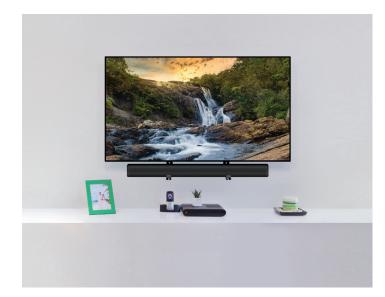

## **Universal Wall or TV Soundbar Mount** 04MM-SB01

Soundbars come in all shapes and sizes, and now Matchmaster has a solution for customers that are worried about compatibility and the ease of installation. The 04MM-SB01 soundbar bracket is not only universally compatible but has the strength to hold a soundbar up to 15kg and is compatible with all popular soundbar brands. In addition, all hardware is included for quick and easy installation, either fixing directly to a wall or mounting from the back of a TV. The SB01 suits VESA patterns up to 800x400mm and works with fixed, tilt, and full-motion TV mounts or TV stands.

## **Features and Benefits**

- » The one-fits-all design gives three mounting options: above the TV, below the TV, or directly on the wall.
- » Adjustable bracket: suits many different soundbars in different sizes - soundbar width: 86~155mm
- » Weight capacity: 15kg
- » Profile: 112~181mm
- » Matte black powder-coated steel to blend in with devices
- » EVA padded base prevents vibration noise