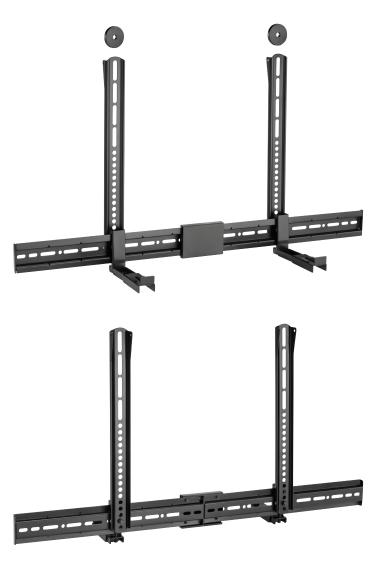

## **Universal Wall or TV Soundbar Mount** 04MM-SB01

Soundbars come in all shapes and sizes, and now Matchmaster has a solution for customers that are worried about compatibility and the ease of installation. The 04MM-SB01 soundbar bracket is not only universally compatible but has the strength to hold a soundbar up to 15kg and is compatible with all popular soundbar brands. In addition, all hardware is included for quick and easy installation, either fixing directly to a wall or mounting from the back of a TV. The SB01 suits VESA patterns up to 800x400mm and works with fixed, tilt, and full-motion TV mounts or TV stands.

## **Features and Benefits**

- » The one-fits-all design gives three mounting options: above the TV, below the TV, or directly on the wall.
- » Adjustable bracket: suits many different soundbars in different sizes - soundbar width: 86~155mm
- » Weight capacity: 15kg
- » Profile: 112~181mm
- » Matte black powder-coated steel to blend in with devices
- » EVA padded base prevents vibration noise