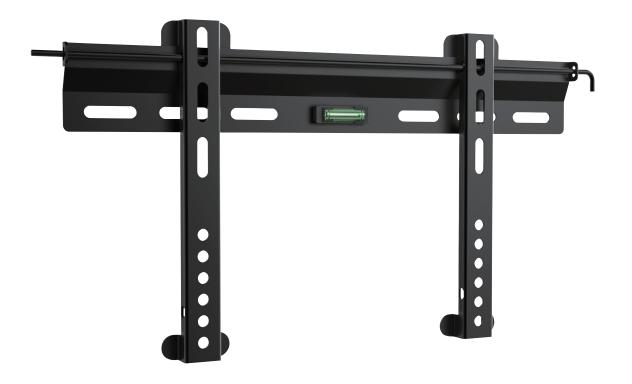

## **32-55" 45kg Ultra Slim Rail Mount TV Bracket** 04MM-TB03

The O4MM-TBO3 is an excellent choice for a cost-effective flush TV wall mount. The TBO3 is a rail mount style bracket for easy installation on wall surfaces. It boasts an ultra-slim design at just 19mm and can support TVs measuring 32 inches to 55 inches in size. In addition, the TBO3 features and impressive double load tested 45kg load rating. Security mounting bar included for peace of mind.

## **Features and Benefits**

- » Simple to use rail mount bracket for flush mounting TV's
- » Ultra slim design (19mm)
- » Suits TV's 32-55 inch
- » Built in bubble level
- » 45kg load rating