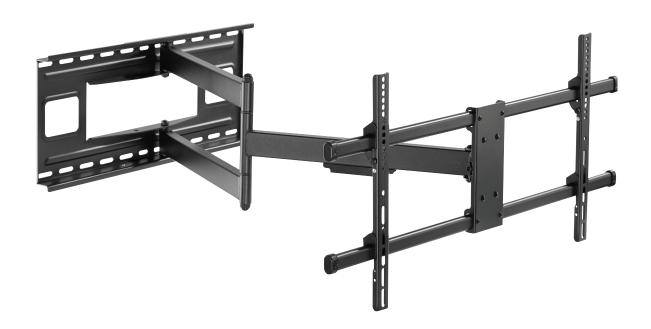

## 43-80" 50kg Tilt and Swivel Extendable Arm **TV Bracket** 04MM-TB13

The TB13 features 1015mm (40") of arm extension and almost limitless swivel capability, while also offering maximum viewing range, meeting any mounting challenge. It features heavy-duty arms that provide strong support for TVs up to 50kg. TV installation and removal made simple through a unique quick-release mechanism. Tool-less tilting delivers optimal viewing angles. Integrated cable management creates a clean appearance.

## **Features and Benefits**

- » 82-1015mm long extension arm provides a wide range of viewing angles
- » Swivelling arms offer maximum viewing flexibility (makes every seat the best seat)
- » Heavy-duty 50 kg load rating to support larger screens
- » Cable management elegantly hides any cables that are attached to displays
- » For most 43"-80" flat-panel TVs
- » Quick-release latch locks and unlocks the unit in place