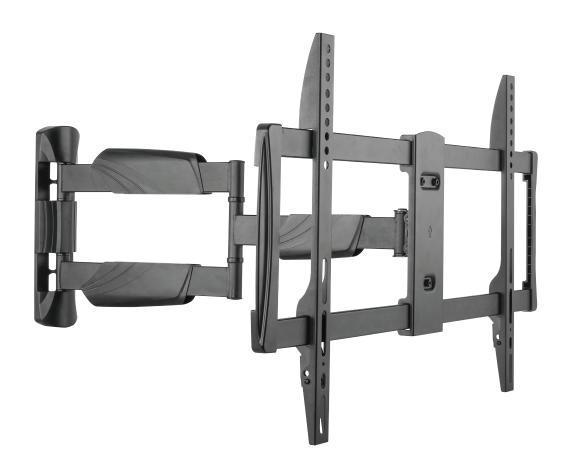

## 37-70" 35kg Single Stud Mounting Plate with Tilt and Swivel TV Bracket 04MM-TB14

The O4MM-TB14 is a full-motion single stud wall mount for most 37"-70" TVs up to 35kg. With extension up to 610mm from the wall, swivel up to 90° left or right and -15°~+5° tilt for a full range of movement to perfectly position your screen for optimal viewing. The preassembled arm comes complete with integrated cable management and covers to ensure an elegant and tidy look. The built-in level adjustment offers 3° clockwise and counters clockwise rotation to ensure it is perfectly level.

## **Features and Benefits**

- » Single stud wall attachment, perfect for corner mounting TV's
- » Swivelling arms offer maximum viewing flexibility (makes every seat the best seat)
- » Built-in level adjustment ensures perfect positioning.
- » Cable management: elegantly hides any cables that are attached to displays
- » Free-tilting design: for multiple monitor viewing angles
- » Compatible with VESA patterns up to 600x400

## **04MM-TB14 Specifications**

| Fit Screen Size     | 37"-70"                    |
|---------------------|----------------------------|
| VESA Compatible     | 200x200, 300x300, 400x200, |
|                     | 400x400, 600x400           |
| Weight Capacity     | 35kg                       |
| Profile             | 49-610mm                   |
| Tilt Range          | + 5° ~ -15°                |
| Swivel Range        | +90°~-90°                  |
| Screen Level        | +3°~-3°                    |
| Unit Gross Weight   | 5.12kg                     |
| Unit Packaging Size | 783x346x68mm               |
| (WxHxD)             |                            |