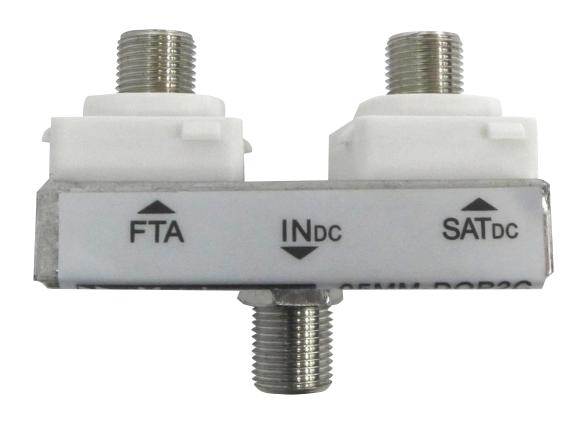

## Diplexer FTA/Satellite (Suitable for Clipsal® **Double Gang Plate) (5 Pack)** 05MM-DOP2C

The O5MM-DOP2C is a wall plate diplexer for use in SMATV systems. DOP2C separates satellite and CATV (FTA) RF signals at the wall plate from a single cable input so a TV and STB can be independently connected. This model is suitable for use with Clipsal 2000 dual gang switch plates. The DOP2C is Foxtel approved and supports an input frequency range of 5-2400MHz with an isolated output frequency range of FTA 5-862MHz and SAT 950-2400MHz.