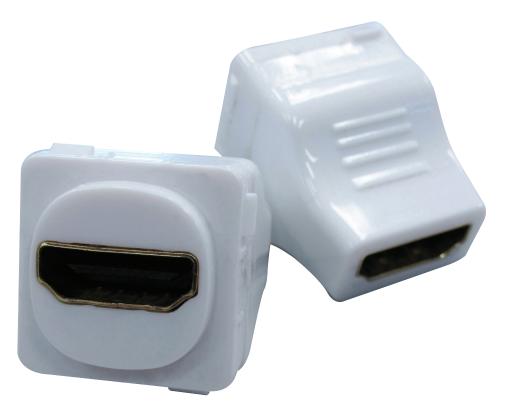

## HDMI® to HDMI® Female Insert (20 Pack) 05MM-WA06BP

The O5MM-WA06BP is a straight-through wall plate insert for HDMI®. It comes in a bulk twenty pack and is excellent for helping you fit off HDMI® connections into wall cavities. Each connector is gold plated, covering both 1080p Standard Speed and 4K High Speed HDMI®. The WA06BP allows you to take the strain out of connecting HDMI® cables and allows a tidy wall plate fit-off.

## **Features and Benefits**

- » Convenient 20 pack
- » Straight through insert
- » Gold plated HDMI® connectors
- » Passes both 1080p Standard Speed and 4K High Speed HDMI® specification
- » Eliminate strain on your cables and connectors
- » Also suitable for most Clipsal® outlet plates