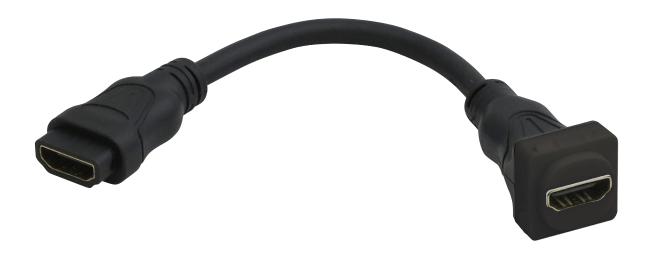

## HDMI® Insert (Black) To HDMI® Female Short Cable (10 Pack) 05MM-WA09B

The O5MM-WAO9B is an HDMI® wall plate insert with a 115mm cable tail allowing greater flexibility for installation into tight wall cavities. It comes in a ten pack and features a black fitting to blend into black wall plates. Each connector is gold plated and covers both 1080p Standard Speed and 4K High Speed HDMI®. The WAOBW allows you to take the strain out of connecting HDMI® cables and allows a tidy wall plate fit-off.

## **Features and Benefits**

- » Convenient ten-pack
- » Straight through insert with flexible 115mm tail
- » Gold plated HDMI® connectors
- » Passes both 1080p Standard Speed and 4K High Speed HDMI® specification
- » Eliminate strain on your cables and connectors
- » Also suitable for most Clipsal® outlet plates