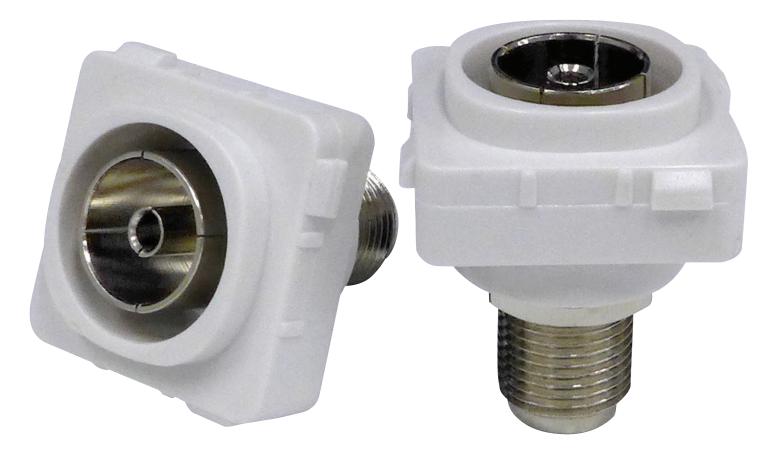

## IEC (PAL) Female to 'F' Female Wall Plate Insert (20 Pack) 05MM-WA11P20

The O5MM-WA11P2O is a fully shielded Female-type rear connector. It is available in twenty packs and is suitable for use with FTA TVs. The connector itself is nickel plated and is compatible with most standard-sized Clipsal wall plates, making AV connectivity that much easier. The return loss for this unit measures >10dB.

## **Features and Benefits**

- » Convenient 20 pack
- » Suitable for FTA TV
- » Nickel plated connector
- » Suits standard Clipsal fitting wall plates
- » Return loss >10dB
- » Fully shielded 'F' type rear connector