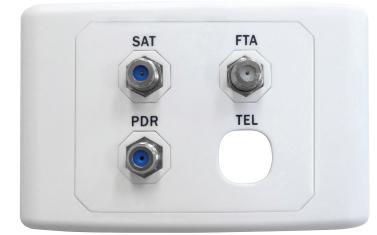

## Satellite/FTA/PDR Outlet Plate 05MM-WP04

The 05MM-WP04 is an outlet plate which is Foxtel approved and can be used for a wide range of connectivity purposes. These include 5 wire system, satellite, digital systems, and personal digital records. Each unit features one blank insert has a Return loss SAT of >20 dB to 3 GHz FTA >20dB to 1GHz and boasts a nice glossy finish.

## **Features and Benefits**

- » Suitable for domestic installations for use with 5 wire system, satellite, digital, pay TV systems as well as personal digital recorders
- » Foxtel approved (F10115)
- » Includes one blank insert
- » Return loss Satellite >20 dB to 3 GHz FTA >20dB to 1GHz
- » Gloss finish