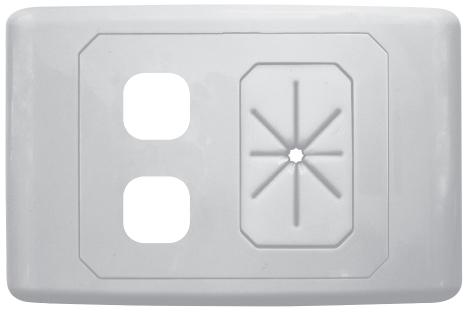

## 2 Way Outlet Plate with Cable Management including 2 Blank Inserts 05MM-WP62

The O5MM-WP62 is a cable management wall plate with 2 x mech insert points allowing you to run your AV cables directly between the source and display while also having terminated connections like TV or Data points fitted off neatly. This unit can help you run cables through a wall easily, with a large opening that can accommodate several cables at once while still keeping things neat and organised. It is perfect for use with our RP01/2/3 series recessed wall points to connect wall-mounted TVs with your entertainment system.

## **Features and Benefits**

- » Push through cable management solution for computer networks, home theatre systems
- » Cabling remains neat, tidy and secure via the cable management push through system
- » Easy to run cables through the wall
- » 2 way outlet also includes 2 blank inserts