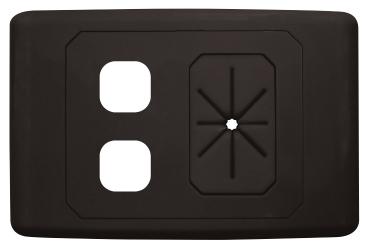

## 2 Gang Outlet Plate with Cable Management (Black) 05MM-WP62B

The O5MM-WP62B is a cable management wall plate with 2 x mech insert points allowing you to run your AV cables directly between the source and display while also having terminated connections like TV or data points fitted off neatly. This unit can help you run cables through a wall easily, with a large opening that can accommodate several cables at once while still keeping things neat and organised. It is perfect for use with our RP01/2/3 series recessed wall points to connect wall-mounted TVs with your entertainment system.

- » This flush mount cable management wall plate keeps cables tidy and secure
- » Suitable for computer networks, home theatre systems, or any application which involves in-wall cabling
- » Has a small opening that accommodates additional direct connection of pre-terminated cables
- » Allows cables to enter the wall cavity space without the need for inter-connect fittings
- » 2 blank Clipsal fitting mech ports available for additional connections
- » Rubber flange to keep dust away