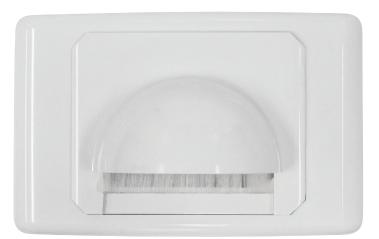

## **Bull Nose Outlet Plate with Brush Cover** 05MM-WP63

The 05MM-WP63 is a large bullnose outlet plate with a detachable nose in the case of flush installations. This unit features a brush style cover to the wall plate opening, allowing you to run AV, Data and TV cables through a wall directly between the source and display. The WP63 features a large opening that can accommodate several cables simultaneously while still keeping things neat and organised. It is ideal for computer networks as well as home theatre setups.

## **Features and Benefits**

- » This bull nose cable management wall plate keeps cables tidy and secure
- » Suitable for computer networks, home theatre systems, or any application which involves in-wall cabling
- » Has a large opening that accommodates a large run of cables at once
- » Allows cables to enter the wall cavity space without the need for inter-connect fittings
- » Ideal for pre-made leads directly out of the wall cavity
- » Brush keeps dust away