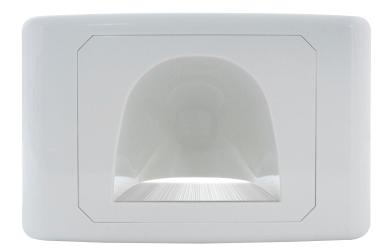

## **Outlet Plate with Reverse Bull Nose** 05MM-WP65

The O5MM-WP65 is a sizeable reverse bullnose outlet plate, and the reversed bullnose allows the cables to be gently guided in the direction of travel to prevent cable strain in tight cavities. This unit features a brush style cover to the wall plate opening, allowing you to run AV, Data and TV cables through a wall directly between the source and display. The WP65 features a large opening that can accommodate several cables simultaneously while still keeping things neat and organised. It is ideal for computer networks as well as home theatre setups.