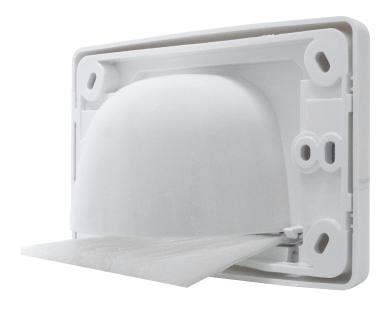

## **Outlet Plate with Reverse Bull Nose** 05MM-WP65

The O5MM-WP65 is a sizeable reverse bullnose outlet plate, and the reversed bullnose allows the cables to be gently guided in the direction of travel to prevent cable strain in tight cavities. This unit features a brush style cover to the wall plate opening, allowing you to run AV, Data and TV cables through a wall directly between the source and display. The WP65 features a large opening that can accommodate several cables simultaneously while still keeping things neat and organised. It is ideal for computer networks as well as home theatre setups.