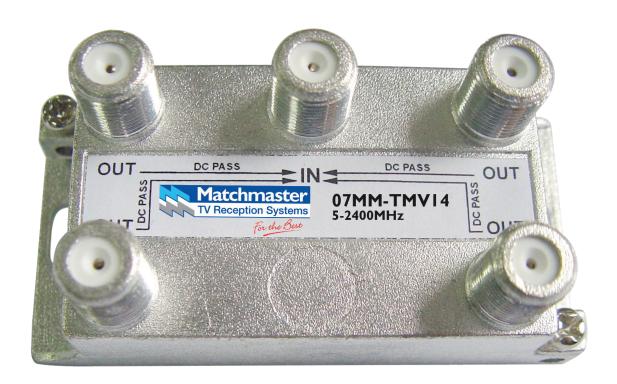

## 4 Way Splitter 5-2400MHz 'F' Type **Power Pass All Ports Vertical** 07MM-TMV14

## **Features and Benefits**

- » 4 F Female outputs
- » Suitable for both Satellite & FTA
- » 12dB extra screening with soldered back
- » Vertical ports for easy installation

## **07MM-TMV14 Specifications**

| Insertion Loss    | ≤11.5dB   |
|-------------------|-----------|
| Frequency Range   | 5-2400MHz |
| Isolation/Outputs | ≥20dB     |
| Return Loss       | ≥8dB      |