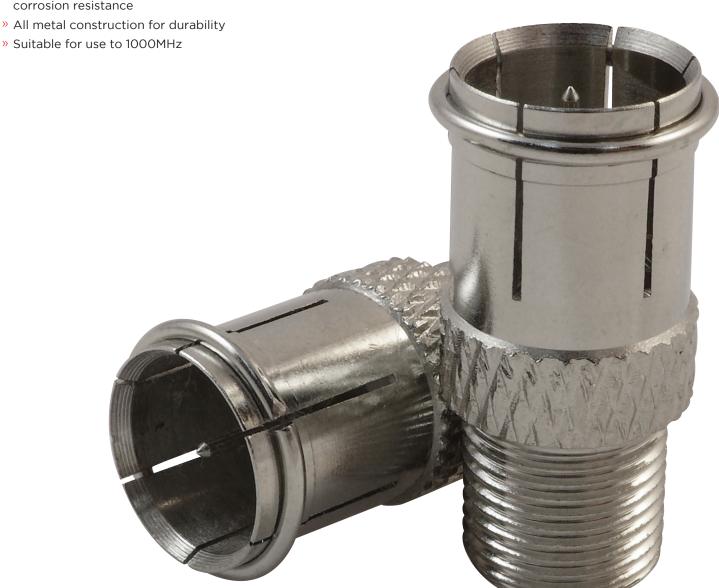

## "F' Female to 'F' Male Push-On Adaptor (10 Pack) 08MM-A11

The O8MM-A11 is an 'F' type female to quick connection 'F' push-on adaptor, adapting any 'F' type male connector. In addition, the A11 can adapt lead ends too quick connection interfaces to allow push together joining of 'F' type female connections. Perfect to adapt an RF test lead to allow easy outlet or antenna testing without the need to physically screw onto the 'F' type female RF ports.

## **Features and Benefits**

- » Used to quick-connect 'F' type female connectors by simply pushing together
- » No tools required
- » High-quality nickel-plated finish for long-life corrosion resistance