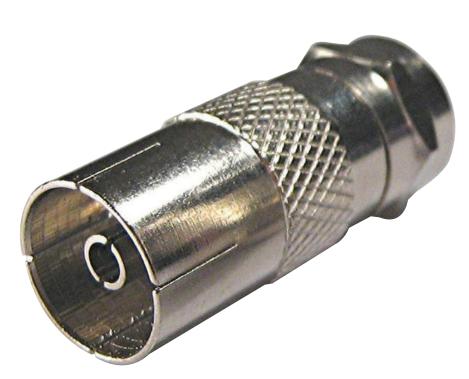

## 'F' Male to IEC (PAL) Female Adaptor (20 Pack) 08MM-A3

The O8MM-A3 is an 'F' type male to IEC (PAL) female adaptor, which adapts any 'F' type female connector to a PAL female connection. In addition, the A3 can adapt lead ends ready for connection to IEC (PAL) male receivers (tuners, FM 75 Ohm connections, etc.) or any other application where you need to convert an 'F' type female connector to a PAL female connection.