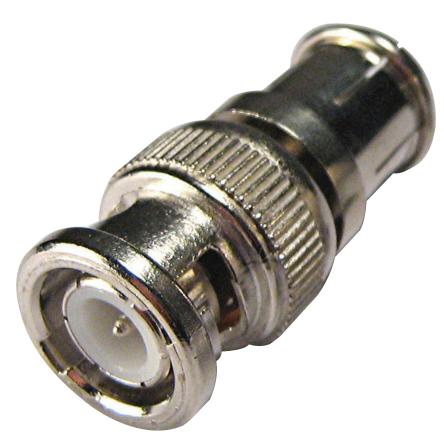

## IEC (PAL) Female to BNC Male Adaptor 08MM-B1

The O8MM-B1 is a BNC male to IEC (PAL) female adaptor, connecting to any BNC female connector to a PAL female connection or vice versa. In addition, the B1 can adapt lead ends ready for connection to IEC (PAL) male receivers (Tuners, FM 75 Ohm connections etc.) or any application where you need to convert a BNC female connector to a PAL female connection.

## **Features and Benefits**

- » Used to convert BNC female connectors to IEC (PAL) female
- » BNC male with twist lock for durability and secure connection
- » No tools required
- » High-quality nickel-plated finish for long-life corrosion resistance
- » All metal construction for durability