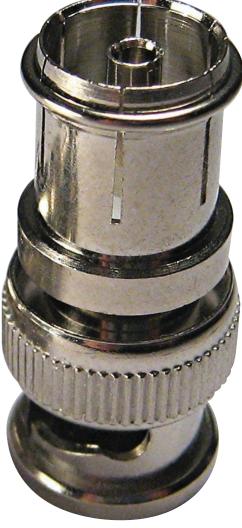

## IEC (PAL) Female to BNC Male Adaptor 08MM-B1

The O8MM-B1 is a BNC male to IEC (PAL) female adaptor, connecting to any BNC female connector to a PAL female connection or vice versa. In addition, the B1 can adapt lead ends ready for connection to IEC (PAL) male receivers (Tuners, FM 75 Ohm connections etc.) or any application where you need to convert a BNC female connector to a PAL female connection.

## **Features and Benefits**

- » Used to convert BNC female connectors to IEC (PAL) female
- » BNC male with twist lock for durability and secure connection
- » No tools required
- » High-quality nickel-plated finish for long-life corrosion resistance
- » All metal construction for durability