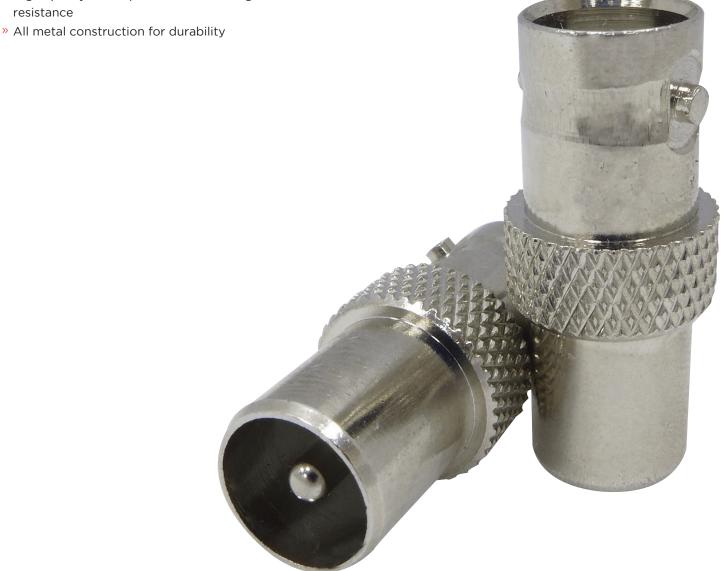

## BNC Female to IEC Male Adaptor (10 Pack) 08MM-B8

The O8MM-B8 is a BNC female to IEC (PAL) male adaptor, which can be used to adapt any BNC male connector to a PAL male connection or vice versa. In addition, the B8 can adapt lead ends ready for connection to IEC (PAL) female receivers (Tuners, TVs etc.) or any application where you need to convert a BNC male connector to a PAL male connection.

## **Features and Benefits**

- » Used to convert BNC male connectors to IEC (PAL) male
- » BNC female with lock pins for securing to BNC male connectors and adaptors
- » No tools required

» High-quality nickel-plated finish for long-life corrosion resistance