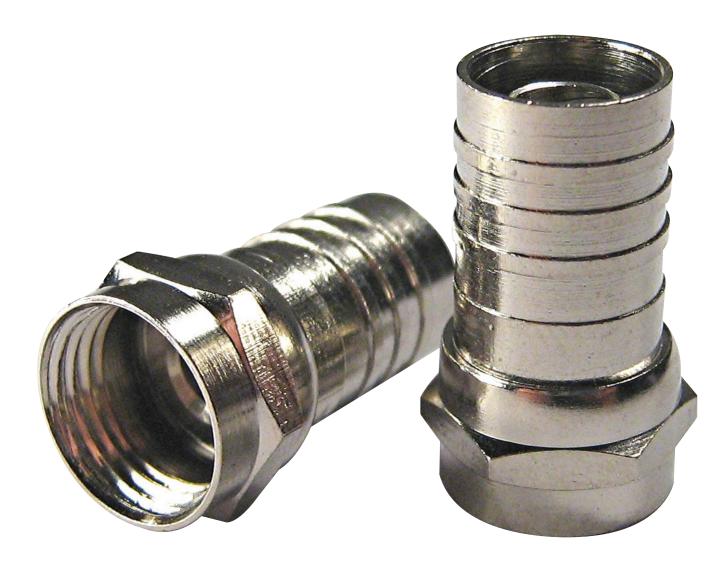

## RG59 'F' Type Crimp On Connector (100 Pack) 08MM-F59M

Matchmaster has a large range of 75 Ohm RF & Video connectors to suit every application. Matchmaster's range includes RG59, RG6, and RG11 Hex Crimp and Compression type connectors and can also supply .500", .625" and .750" Hardline connectors. Connectors available for F-Type, Pal IEC, BNC, RCA and many more.

## **Features and Benefits**

- » Crimp style 'F' type male connector for RG59 75 Ohm cables
- » Used with Matchmaster crimping tool (08MM-CT611)
- » High-quality nickel-plated finish for long-life corrosion resistance
- » All metal construction for durability
- » Perfect for use with Matchmasters 06MM-E59Q cable