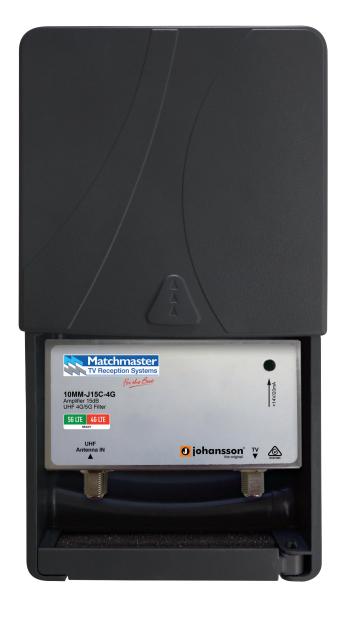

## Masthead Amplifier UHF 15dB with 4G/5G Filter 10MM-J15C-4G

The 10MM-J15C-4G is a Johansson professional quality 15dB fixed gain UHF only masthead amplifier. The J15C-4G features a built-in 4G/5G LTE low pass filter to help eliminate unwanted frequencies to maximise your viewing experience. In addition, the J15C-4G is a fully screened low noise amplifier perfect for use when you only need a small amount of gain to achieve your optimal signal level.

## **Features and Benefits**

- » 15dB low noise fixed gain amplifier in a fully screened housing to maximise signal quality
- » Built-in 4G/5G LTE 694MHz low pass filter
- » Non-corrosive circuit board with high-quality components
- » U/V stabilised weatherproof housing and cable tie
- » Wide range DC voltage operation, 5-24V DC