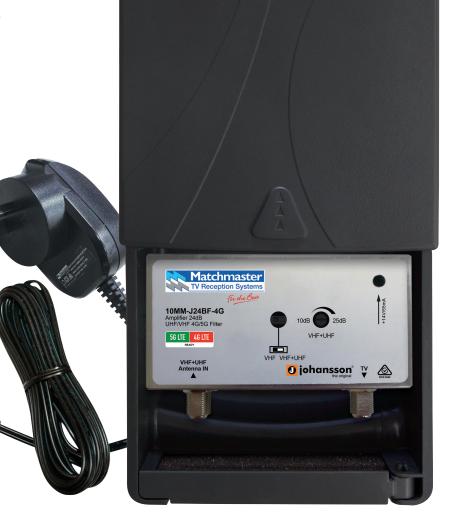

## Masthead Amplifier VHF/UHF 24dB with 4G/5G Filter and Power Supply 10MM-J24BF-4GP

The 10MM-J24BF-4GP is a Johansson professional low noise 24dB gain VHF/UHF masthead amplifier with a power supply. The J24BF-4GP features a built-in 4G/5G LTE low pass filter to help eliminate unwanted frequencies to maximise your viewing experience. The J24BF-4GP is a fully screened low noise amplifier with 15dB of gain adjustment, allowing you to achieve optimal signal level. The J24BF-4GP also features a VHF input switch to convert between combined VHF/UHF or VHF only antennas.

## **Features and Benefits**

- » 24dB gain combination low noise amplifier with 15dB gain adjustment in a fully screened housing to maximise signal quality
- » Built-in 4G/5G LTE 694MHz low pass filter
- » VHF only or combined VHF/UHF input selection (selectable)
- » U/V stabilised weatherproof housing and cable tie
- » Wide range DC voltage operation, 5-24V DC.
- » 14V DC power supply included

## 10MM-J24BF-4G/4GP Specifications

| Band            | VHF                 | UHF        |
|-----------------|---------------------|------------|
| Gain Maximum    | 24dB                |            |
| Gain Control    | 14dB                |            |
| Input Voltage   | 14VDC               |            |
| Noise Figure    | 3.5dB               |            |
| Input Maximum   | 35dB <sub>µ</sub> V |            |
| Output Maximum  | 105dBµV             |            |
| Frequency Range | 174-230MHz          | 520-694MHz |