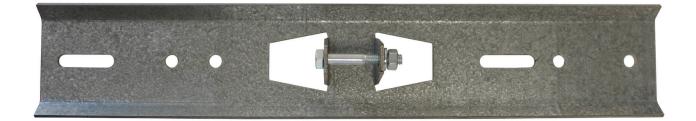

## Extra Long Base Only 340mm 11MM-AMBASE-L

## **Features and Benefits**

- » The AMBASE-L is 340mm and is used with MT10/15/20/30/40R straight mast
- » The AMBASE allows the mast to be adjusted to any angle
- » Pre-drilled for roof mounting
- » Complete with nut/bolt for connection to MT10/15/20/30/40R
- » Galv-bond steel construction
- » Made in Christchurch New Zealand