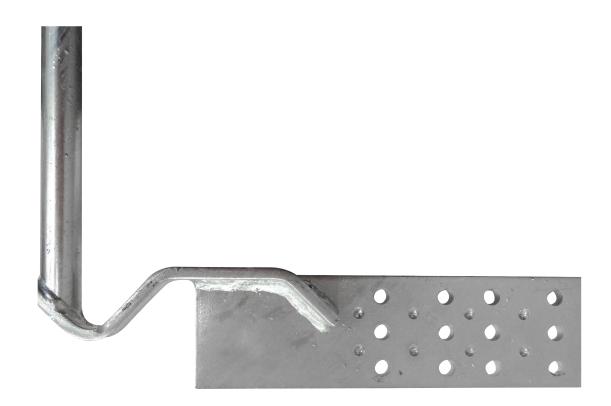

## 1.65m Gutter Kit 11MM-CM01

The CM01 is a 1.65m heavy-duty one-piece galvanised steel gutter mount. The 1.65m mast is welded directly to the base mount, allowing for a stronger, more durable mount. The CM01 is designed to be installed on the gutter line, so working from the roof surface is unnecessary, making for a safer installation. The CM01 does not penetrate the roof surface, minimising the risk of water penetration to the cavity.

- » Suitable for attaching TV antennas and amplifiers
- » Allows mounting around a roof gutter
- » Galvanised finish
- » Bolts to rafter under roof tiles and protrudes above guttering
- » Heavy-duty construction