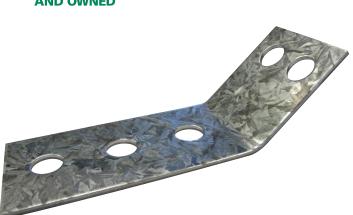

## **Guy Cleat Surface Anchor (4 Pack)** 11MM-GC/4

The GC/4 is a convenient four-pack of metal roof cleats for attaching guy or catenary wires in masting and cabling installations. It features three roof fastening points and two tie points for attaching turnbuckles or guy wires. Standard accessories (sold separately) used with the guy cleats include Matchmasters 11MM-TB6/4 or TB8/4 turnbuckles, TH6/4 guys thimbles, WRG/8 wire rope grips, and CW180 guy wire. They are proudly made in Australia from galvanised steel for long-lasting and durable installations.

## **Features and Benefits**

- » Can be mounted to any tin/timber
- » Galvanised finish
- » Convenient 4 pack
- » Heavy-duty construction