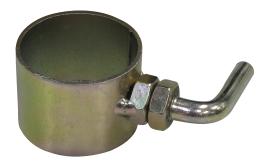

## Guy Clamp Assembly for 1.5" (38mm) Mast 11MM-GCA38

The GCA38 is a 38mm (1.50") guy clamp assembly kit, including a 38mm locking ring, 38mm guy collar, and four guy thimbles for attaching guy wires. It attaches guy wires to 38mm (1.50") outer diameter masts for staying on rooftops or ground mounts. It is made from galvanised steel products for long-lasting and durable installations. Matchmasters 11MM-CW180 guy wires (sold separately) are commonly used with the GCA38.

## **Features and Benefits**

- » Used to anchor guy wire turnbuckles to a mast
- » Suitable for 1.50" (3.81cm) diameter masts
- » Clamp kit for attaching to a mast
- » Includes guy plate and lock ring