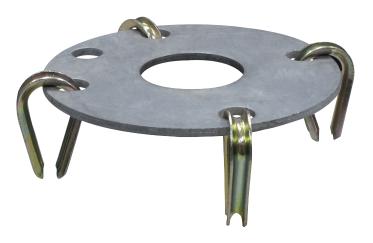

## Guy Clamp Assembly for 1.5" (38mm) Mast 11MM-GCA38

The GCA38 is a 38mm (1.50") guy clamp assembly kit, including a 38mm locking ring, 38mm guy collar, and four guy thimbles for attaching guy wires. It attaches guy wires to 38mm (1.50") outer diameter masts for staying on rooftops or ground mounts. It is made from galvanised steel products for long-lasting and durable installations. Matchmasters 11MM-CW180 guy wires (sold separately) are commonly used with the GCA38.

## **Features and Benefits**

- » Used to anchor guy wire turnbuckles to a mast
- » Suitable for 1.50" (3.81cm) diameter masts
- » Clamp kit for attaching to a mast
- » Includes guy plate and lock ring