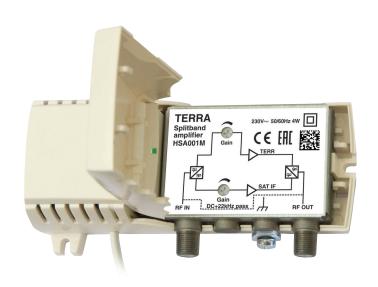

## TERRA House Amplifier 47-2400MHz with 25dB Forward Gain 14MM-HSA001

HSA001 is a Foxtel apporved (F31101) amplifier suitable for SMS (Satellite Multisatcker), TDT and FTA systems. Designed for use in small MDU systems or apartment distibution systems where low amplifiaction and slope control is required.

## **Features and Benefits**

- » Foxtel approved (F31101) for SMS stacker and TDT systems
- » Wideband (47-2400MHz) adjustable amplification with 25dB maximum gain for sat band and 18dB maximum gain for terrestrial with built-in separate gain regulators for every band
- » 7dB fixed slope for sat band and 4dB fixed slope for terrestrial
- >> >10dB return loss for satellite and terrestrial bands
- » Compact design suitable for use inside apartments and domestic systems as well as small commercial systems
- » DC and DiSEqC signals pass (400mA maximum)