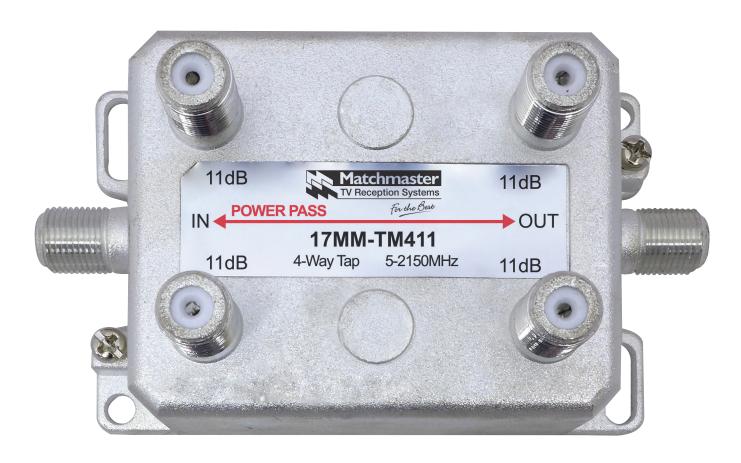

## 17MM-TM411 Specifications

| Side Loss                 | 11dB      |
|---------------------------|-----------|
| Frequency Range           | 5-2150MHz |
| Insertion Loss<br>IN-OUT  | <6.5dB    |
| Reverse Isolation OUT-TAP | >20dB     |
| Mutual Isolation TAP-TAP  | >18dB     |