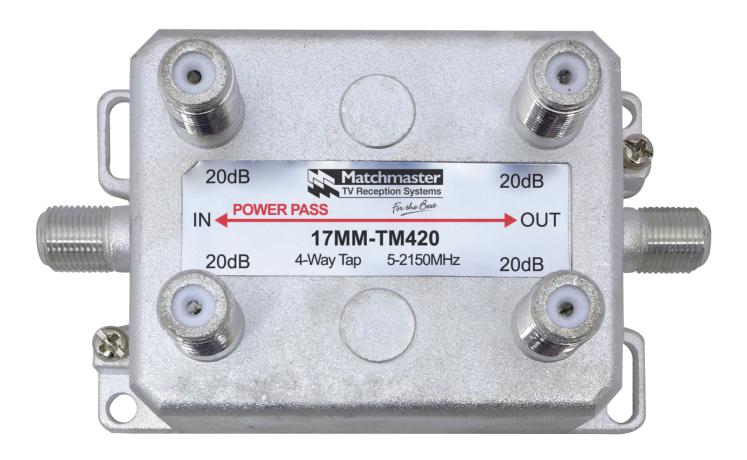

## 17MM-TM420 Specifications

| Side Loss                 | 20dB      |
|---------------------------|-----------|
| Frequency Range           | 5-2150MHz |
| Insertion Loss            | <3.5dB    |
| IN-OUT                    | <3.5GB    |
| Reverse Isolation OUT-TAP | >20dB     |
| Mutual Isolation          | >10 dD    |
| TAP-TAP                   | >18dB     |