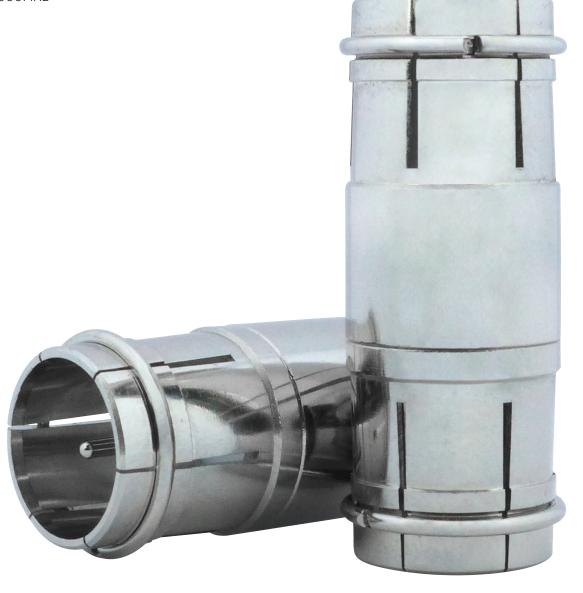

## 'F' Push-on to 'F' Push-on 5-3000MHz **Adaptor** 18MM-DV49A

The 18MM-DV49A is a professional 'F' type quick connection push on adaptor used to adapt any F-type female connector. The DV49A can adapt lead ends to quick connection interfaces to allow the joining of 'F' type female connections. Perfect for linking together multiswitches and adapting RF test leads allowing easy outlet or antenna testing without the need to physically screw onto the 'F' type female RF ports.

## **Features and Benefits**

- " 'F' type quick connect push on connector
- » Nickel-plated brass body for long-life corrosion resistance
- » Easy, quick connection of multiswitch and tap systems
- » Return loss >20dB @ 3000MHz