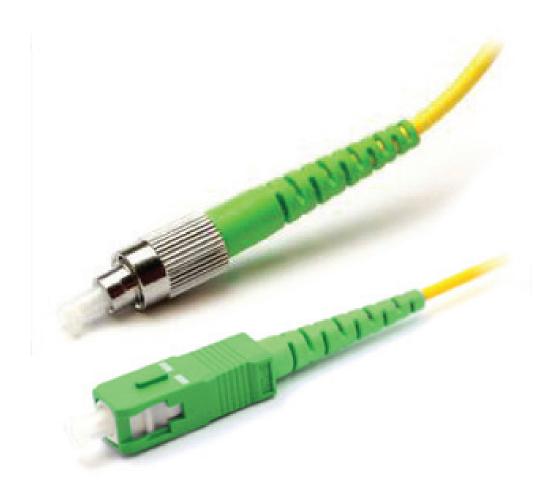

## Fibre Patchlead, Simplex FC/APC-SC/APC 1M (MO001 to Splitter) 20MM-FPLS21

## **Features and Benefits**

- » Fibre Patch lead FC/APC SC/APC 1M
- » Patching from MO001 Terra fibre transmitter to SO/OSP splitters
- » Patching from SC/APC to OD007 optical node