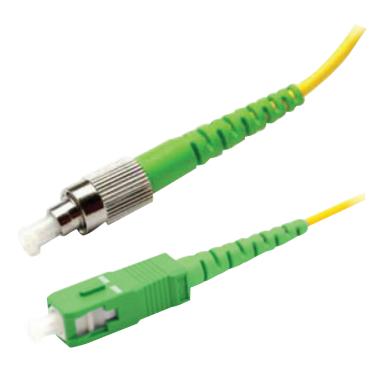

## 2m SC APC to FC APC Simplex Fibre Patch Lead 20MM-FPI S22

The SC angled to FC angled duplex 9/125Qm OS2 single-mode fibre optic patch cable is ideal for connecting 1G/10G/40G/100G ethernet connections with a shared RF overlay for MATV and SMATV systems. It can also save space for your high-density cabling in data centres, enterprise networks, telecom rooms, server farms, cloud storage networks, and any place fibre patch cables are required.