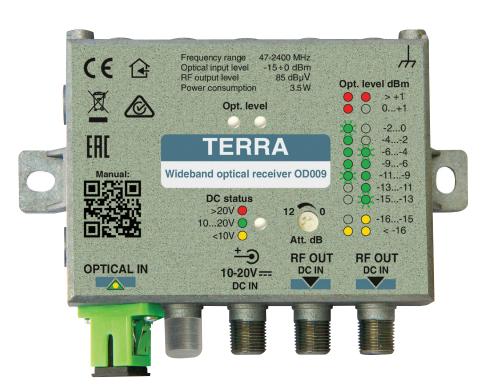

## **TERRA Fibre Receiver 85dBµV Output with SC/APC Connectors 47-2400MHz** 20MM-0D009

Terra OD009 is a wide band fibre receiver suitable for both satellite and terrestrial frequencies. Supports wide band input of 47-2400MHz so is suitable for Pay TV and FTA single wire systems.

## **Features and Benefits**

- » Wide band Fibre Receiver for single wire Pay and FTA systems - 47-2400MHz
- » 85dBuV output per carrier
- » AGC based on RF signal output level
- » Robust die-cast housing providing high level screening
- » Can be powered either by RF output F-Connector or by local 3.5/1.3 mm DC jack (power supply sold separately) with 10-20V DC operating range
- » LED indication of RF level

## 20MM-OD009 Specifications

| Optical Input               |                       |
|-----------------------------|-----------------------|
| Wavelenght for receiver     | 1260-1620 nm          |
| Return loss input           | >45dB                 |
| Input level (AGC range)     | -15 ÷ 0 dBm           |
| Noise current density       | ≤6 pA/√Hz             |
| RF outputs                  |                       |
| Number                      | 2                     |
| Frequency range             | 47-2400 MHz           |
| Isolation                   | 22 dB                 |
| Impedance                   | 75 Ω                  |
| Return Loss                 | ≥12 dB up to 2400 MHz |
| Frequency response          | ±1.5 dB               |
| Output level (AGC range)    | 85 dBµV per carrier*  |
| Spurious                    | < -40dBc*             |
| Output level adjustment     | 0÷12 dB               |
| Supply voltage**            | 10 V ÷ 20 V           |
| Currrent consumption        | 12 V 250 mA max       |
| Operating temperature range | -20°÷ + 50°C          |
| Dimensions/weight(packed)   | 116x88x25.5mm/0.28kg  |