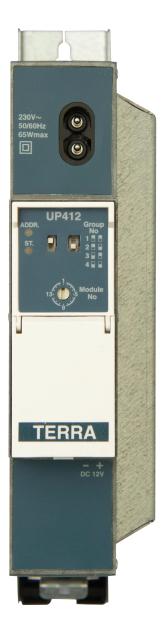

## Power Supply with E6I Self-Monitoring 20MM-UP412

The UP412 switch mode power TERRA //// supply is designed to supply critical devices requiring increased power reliability and backup redundancy. Install two UP412 in parallel connection for a power redundancy solution. The UP412 is a TERRA BUS+ protocol-supported device, making collecting information about output voltage, temperature and output current possible.

## Features and Benefits

- » Modular reception system power supply with parallel capability and self monitoring via LAN
- » Can be used in parallel for redundancy
- » Switch mode technology
- » Short circuit protected
- » Din rail mounting
- » Screw terminal block for DC output power distribution bus