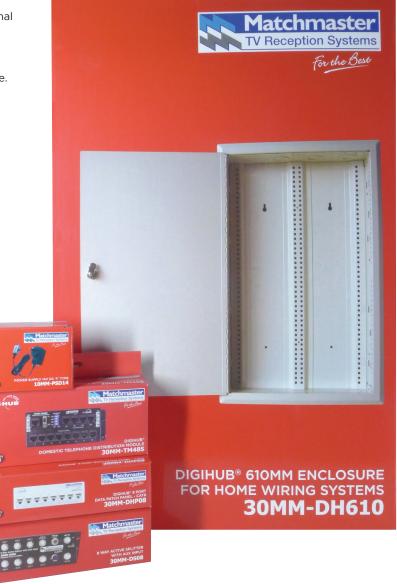

## DigiHUB 610 Home Hub Kit 30MM-DH610K

The DH610K DigiHUB® Kit suits smart home wiring for data, TV, and phone networks. A simple and tidy way to manage all your home networking, AV and communication solutions. Designed for use with DigiHUB® accessories, DHP08 CAT6 data patch, TM48S phone patch module, DS04 and DS08 TV distribution modules. An MP01 mounting plate can be added to allow for simple

addition of equipment such as network switches, routers,

## Features & benefits

modems and IR controls systems.

- » Matchmaster's all in one cable solution is perfect for the electrical contractor or builder.
- » Heavy duty metal casing with removable door for easy access for fit off.
- » Easy distribution of phone, data and tv signals from central location.
- Can be customized for your specific job by adding additional modules.
- » Kit includes 10MM-PSD14, 30MM-DH610, 30MM-DHP08, 30MM-DS08 and 30MM-TM48S
- » Recess able hub for discreet use in the modern smart home. (Size 365.5 x 610 x 90mm WxHxD)