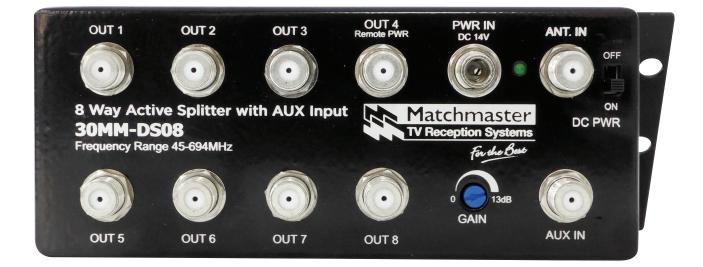

## **8 Way Active Splitter with Aux Input** 30MM-DS08

An active 8 way splitter for use in DigiHUB enclosures for the distribution of FTA and in house channels. Features 2 inputs, one for FTA antenna and one for local services to be combined.

## **Features and Benefits**

- » 2 in 8 out DigiHUB splitter amplifier for distribution of TV signal. Product dimensions 160x72x35mm (WxHxD)
- » Built in amplifier with gain control
- » 4G filter built in to prevent interference
- » Can be remote powered from output 4 or locally powered by DC jack
- » Pass power to a Masthead amplifier via the input port (switch activated)
- » Max 85dBuV output per port with power supply (14VDC 300mA) included