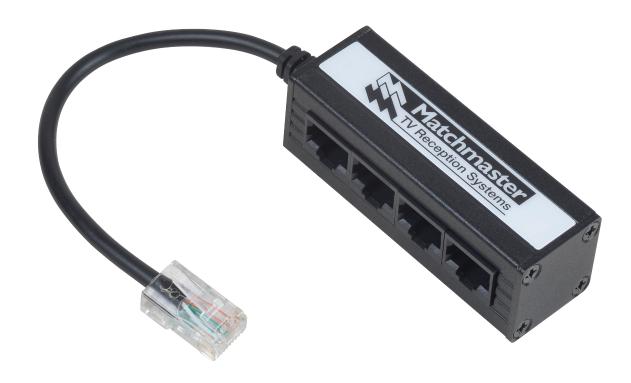

## IR Expansion Block 1x RJ45 Plug to 4x **RJ45 Socket** 34MM-IR4X

IR expansion block for either adding extra 34MM-IR-RX