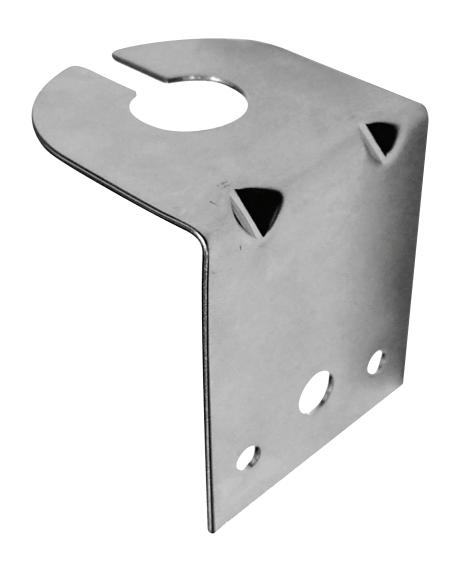

## 'L' Shaped Antenna Mounting Bracket for Vehicle **Bonnet/Boot Installations (Light Weight)** 56MM-LBV-LW

The 56MM-LBV-LW is a compact "L" bracket for mounting UHF, VHF and cellular antennas to a vehicle's bonnet or boot. Marine-grade electropolished stainless steel for corrosion resistance and lightweight antennas.

## **Features and Benefits**

- » Stainless steel low profile mount for lightweight antennas to mount to either a vehicles bonnet or boot
- » 1.1mm thick stainless steel to fit into the tightest gaps
- » 16mm mounting hole with cable channel and three screw mounting points
- » Cost-effective mounting solution

## 56MM-LBV-LW Specifications

| Mounting Holes    | 2 x 4 mm 29mm C/C + 1 x 7 mm |
|-------------------|------------------------------|
| Antenna Mounting  | 16mm                         |
| Material          | Nom 1.1 mm Stainless Steel   |
|                   | Electropolished              |
| Back Plate        | 45 mm (W) x 52 mm (H)        |
| Antenna Centre to | 26.5 mm                      |
| Back              |                              |
| Cable Entry       | 5.5mm                        |