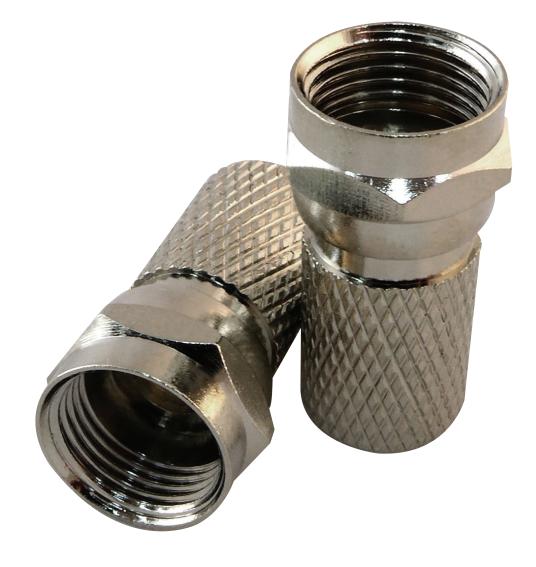

## RG6 'F' Type Twist On Connector (2 Pack) DA-F6TH2

The DA-F6TH2 is a twin pack of 'F' type male twist-on connectors for RG6 75 Ohm coaxial cables. The DA-F6TH2 is perfect for use with Matchmaster's O6MM-E6T and E6Q cables for making interconnecting cables or fly leads. No tools are required. Prepare your cable and screw the connector onto the cable. The DA-F6TH2 is the perfect low-cost connector to keep in your kit.

## **Features and Benefits**

- » Twist on style 'F' type male connector for RG6 75 Ohm cables
- » No tools required
- » High-quality nickel-plated finish for long-life corrosion resistance
- » All metal construction for durability
- » Perfect for use with Matchmasters 06MM-E6T and E6Q cables
- » Convenient twin pack