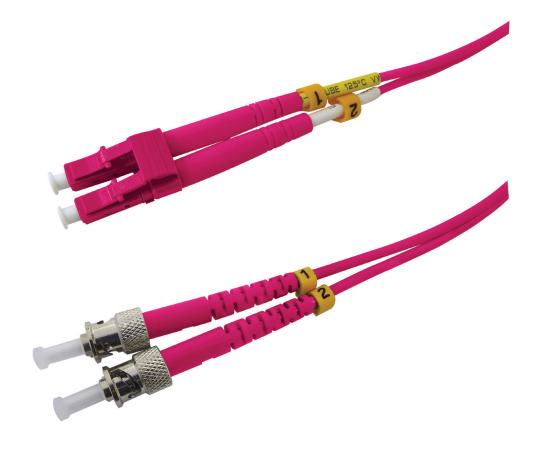

## LC to ST OM4 Patch Cords

The OM4 LC to ST patch cord is a 50/125 OM4 multimode fibre optic cable. It's suitable for connecting 40G BIDI SR, 10G SR, QSFP+, SFP+ transceivers, etc., to 10G/40G/100G Ethernet connections. 50/125 OM4 multimode fibre is the preferred fibre specification for 40G/100G Ethernet connections. Suitable for patching to your network devices or patch panels.