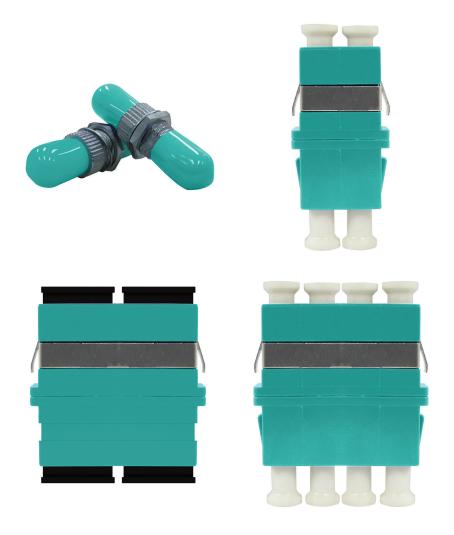

OM3 adaptors are ideal for quickly joining cables together, changing cable gender, or building your patch panels and FOBOT's. Suitable for use in data centres, enterprise networks, telecom rooms, server farms, cloud storage networks, and any place fibre patch cables are required.

## Features and Benefits

- » Features plastic flange or metal flange
- » Duplex adaptors for SC, LC with simplex for ST and quad available for LC connectors
- » Factory manufactured and thoroughly tested
- » High-quality fibre optic adaptor used for joining cables, used with LC, SC, and ST connectors
- » Use OM3 adaptors as gender changers
- » RoHS compliant