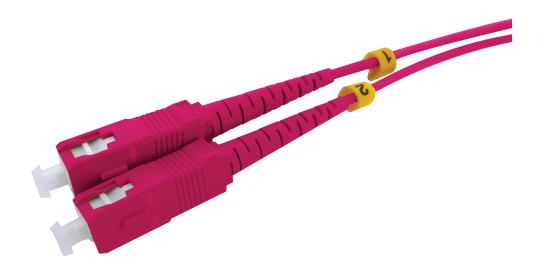

## SC to SC OM4 Patch Cords

The OM4 SC to SC patch cord is a 50/125 OM4 multimode fibre optic cable. It's suitable for connecting 40G BIDI SR, 10G SR, QSFP+, SFP+ transceivers, etc., to 10G/40G/100G Ethernet connections. 50/125 OM4 multimode fibre is the preferred fibre specification for 40G/100G Ethernet connections. Suitable for patching to your network devices or patch panels.